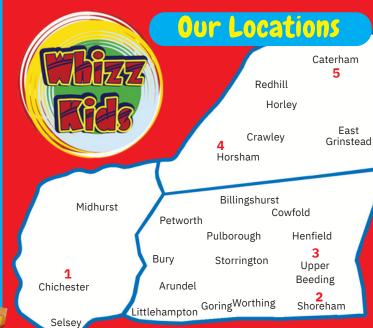

# only £32 per day \* Bulk booking discounts available

St Joseph's CE Junior School, Chichester

- Shoreham College, Shoreham
  - Steyning Grammar School, Upper Beeding
    - Leechpool Primary School, Horsham
    - St Francis Catholic Primary School, Caterham